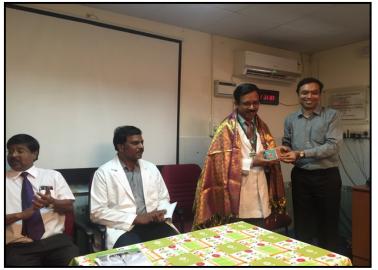

Vaso Meditech Pvt Ltd Phone : 044-24492946 Fax : 044-24490161 Mobile : 09003078181 Email Id : dr.rams@vasomeditech.com, samjip@gmail.com Website: www.vasomeditech.com, www.healurheart.com

Prof. R. Muthuselvan Duputy Superintendent, KCMH, felicitated by Dr.S.Ramasamy.