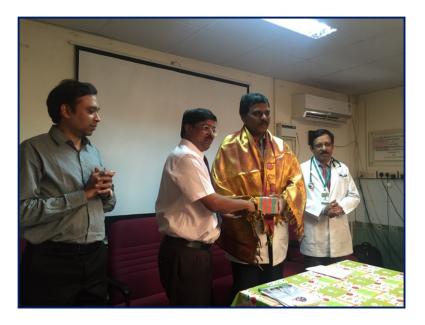

Dr.Ravindran Prof. of Medicine delivered a lecture on "Strike the balance in CAD"

The meeting was well attended by faculty of Kilpauk medical college hospital.

Prof Dr.C.Moorthy HOD of Cardiology felicitating Dr.R.NarayanaBabu, DEAN, Kilpauk Medical College Hospital